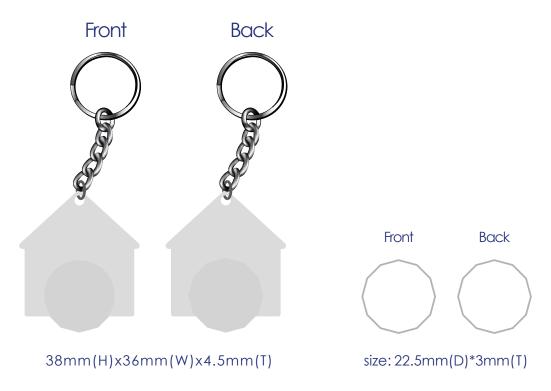

## **Plating**

Nickel

£1.00 Size
House Wishbone Enamel Trolley
Coin
Branding Method: Enamelled

### **Fitment**